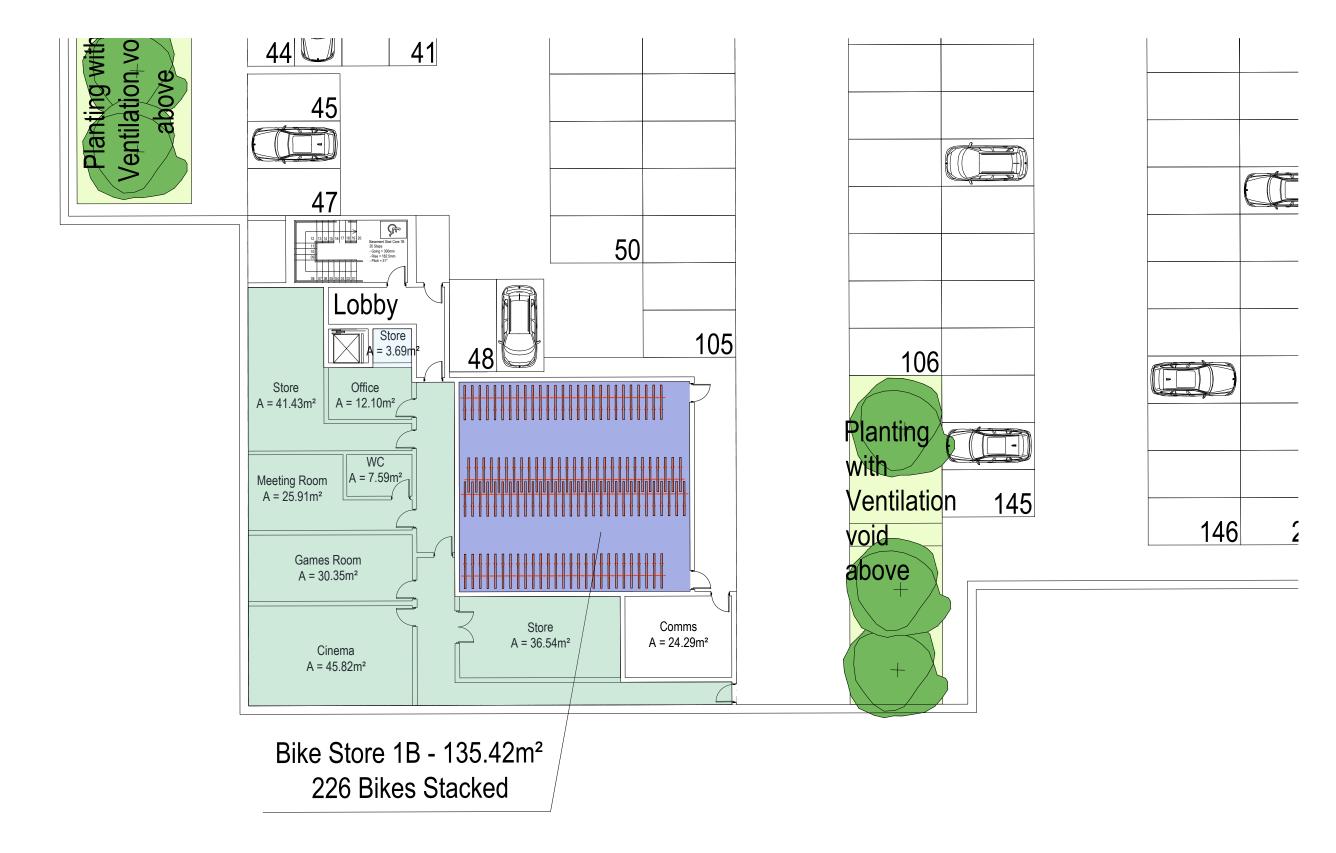

- AMENITY AREA - BASEMENT

| Enter Drawing Title |    | Revision Description Date Rev                                                                                                                                                                                                                                                                                                                           | No. Issued by | <b>o'm</b>                                           |
|---------------------|----|---------------------------------------------------------------------------------------------------------------------------------------------------------------------------------------------------------------------------------------------------------------------------------------------------------